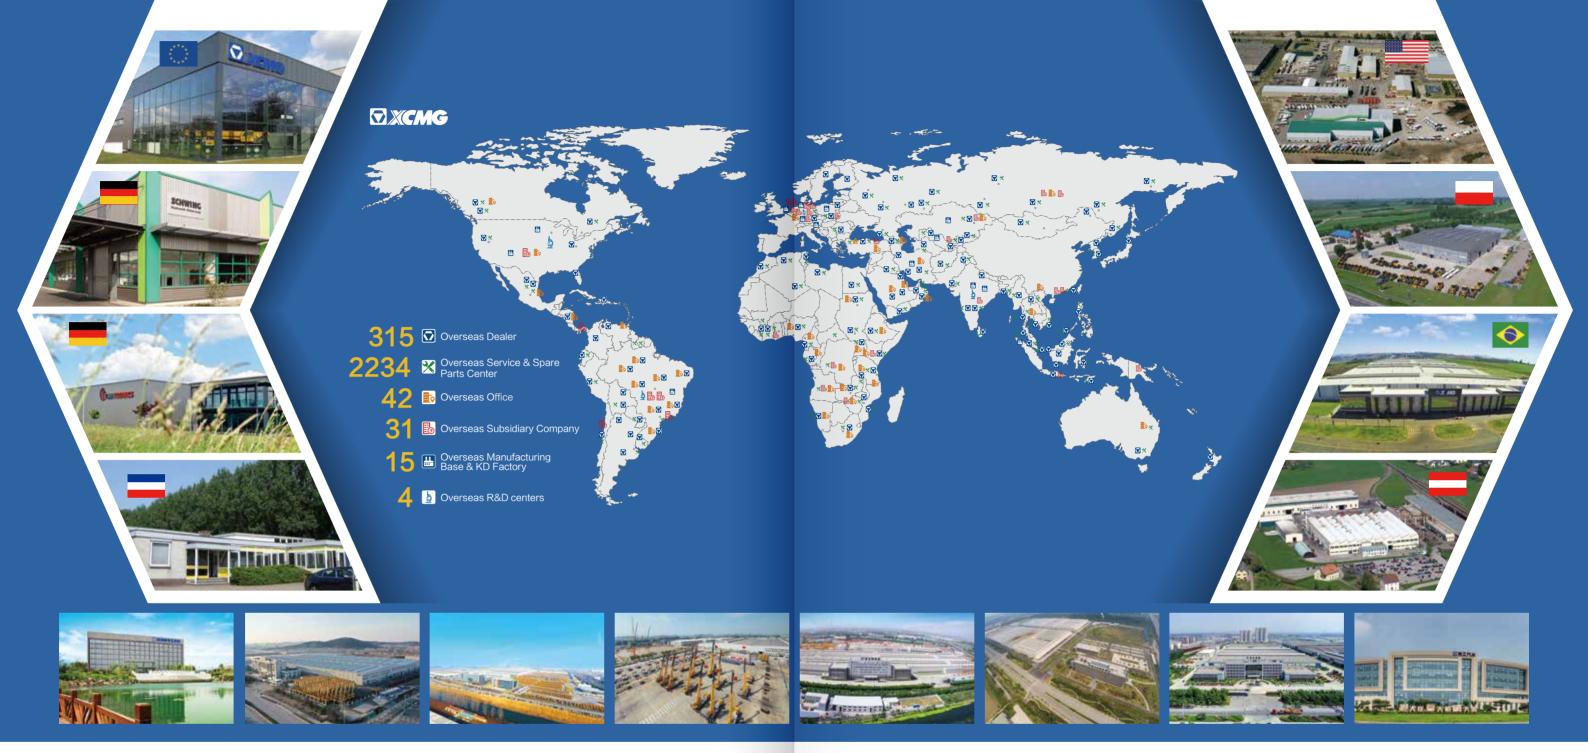

XCMG has accumulated more than 8000 approved patents, including more than 1900 invention patents and more than 130 PCT international patents. Entities of R&D centers, manufacturing plants or KD factories are in operation in more than 10 countries such as Germany, the United States, Brazil and India, XCMG has also acquired three European enterprises including Schwing in Germany. The Brazil manufacturing plant, with an investment of 350 million dollars to build up factories on a bare ground, has become a model of economic cooperation between China and Brazil. At present, XCMG products are exported to 187 countries and regions, covering 97% of the countries along "The Belt and Road" area. In export business to 35 countries, XCMG's proportion ranks NO. 1, with a steady first place within Chinese industry in terms of annual export volume and overseas income.

### XCMG IN EUROPE

Since 1990s when XCMG was already a known brand within the industry in Europe, XCMG has been one of the major international manufacturers supplying products and service across the Continent. With its rapid development in recent years, XCMG is gradually building up an all-round network including: R&D department; local distribution, supply chain management and an integrated customer services and training center.

At present, XCMG has 3 subsidiaries in operation, with more than 100 multinational employees in Europe:

- -ERC XCMG European research center GmbH
- -EPC XCMG European purchasing center GmbH
- -ESS XCMG European sales and services GmbH

XCMG is also holding a resource of more than 100 branches by local dealers throughout the Europe, generating a whole value chain that is serving the entire European market, including sales, service, financing, used equipment recycle, etc.