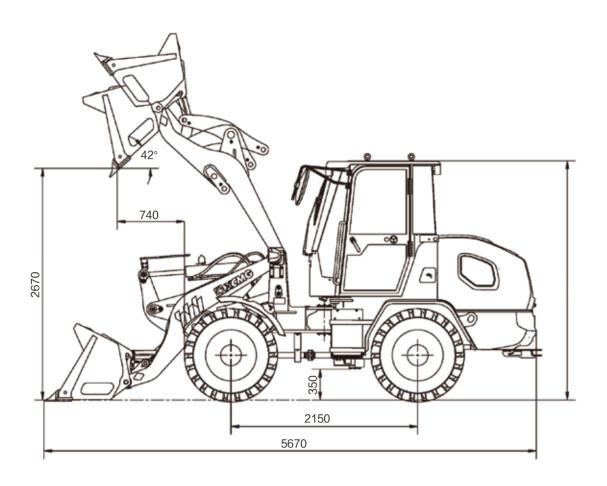

### **Overall dimensions**

### Main specifications

| Description                           | Specifications           | Unit |
|---------------------------------------|--------------------------|------|
| Rated bucket capacity                 | 0.7                      | m³   |
| Rated working load                    | 1600                     | kg   |
| Operating weight                      | 4560                     | kg   |
| Dumping height                        | 2400                     | mm   |
| Dumping reach                         | 780                      | mm   |
| Wheelbase                             | 2470                     | mm   |
| Track                                 | 1500                     | mm   |
| Overall length                        | 5235                     | mm   |
| Overall height                        | 2550                     | mm   |
| Bucket width                          | 1980                     | mm   |
| Maximum breakout force                | 40                       | kN   |
| Maximum traction force                | 39                       | kN   |
| Turning radius (Center of Outer tire) | 4460                     | mm   |
| Boom lifting time                     | ≤5                       | S    |
| Total cycle time                      | ≤11                      | S    |
| tire type                             | 16/70-16                 | -    |
| Driving Speed                         | Forward I/Reverse I 8    | km/h |
|                                       | Forward II/Reverse II 19 | km/h |
| Minimum ground clearance              | 320                      | mm   |
| Maximum lift height load              | 2300                     | kg   |
| Tipping load                          | 3200                     | kg   |