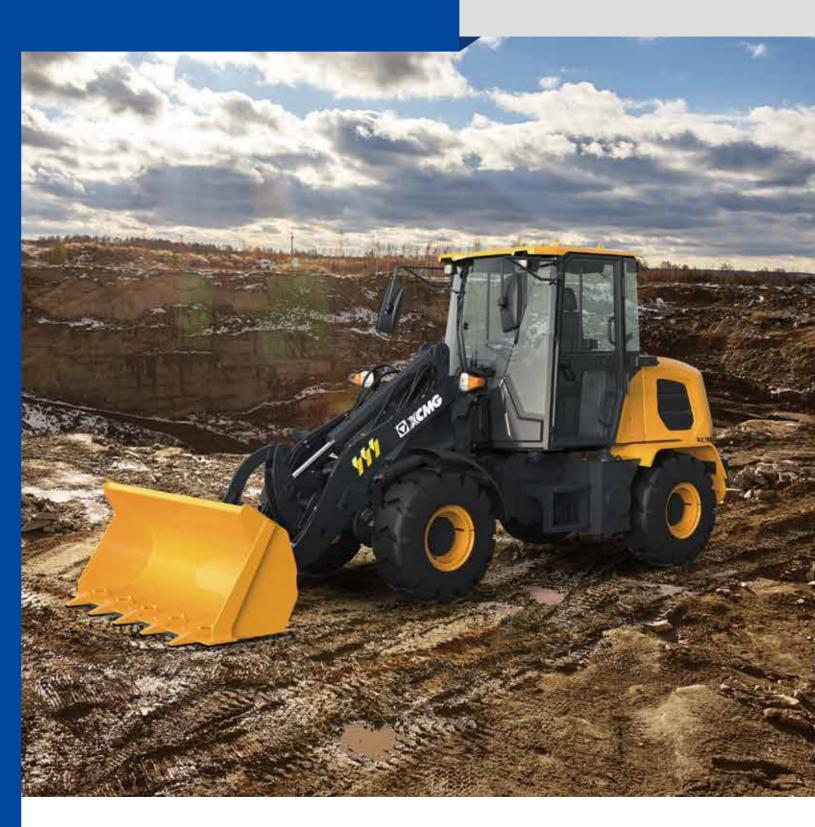

# Product Overview

The XC916E wheel loader is a new product of the XC9 series independently developed by XCMG Earthmoving Machinery Business Unit.It adopts hydromechanical transmission mode. The engine meets Stage V emission standards. The Machine also adopts an articulated frame and full hydraulic steering, quadruple pilot Hydraulic system, FNR, and shift integrated handle. The working device adopts a forward-rotating six-bar linkage mechanism, and is equipped with a quick-change device as standard. The integrated heating and cooling air conditioner is equipped as standard. The whole machine meets CE requirements.

### Advanced technology

◆ Our products are compact in structure and convenient for container transportation. The adoption of the forward rotation six—link optimization technology makes the translation of the machine smooth—er, and the lifting movement of tools will be more stable. The whole machine adopts a new type of quadruple hydraulic control technology, with integrated pilot operating handle, which greatly improves the comfort. XC9 small loader is equipped with a new type of cab. Wide cab space, wide field of vision, comfortable operation feeling, and superior configuration of the whole machine meet the needs of the mid—to—high—end market.