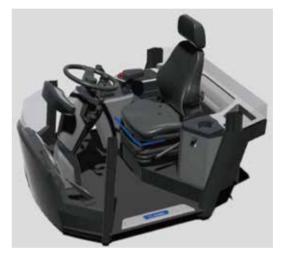

### **Comfortable operation**

◆ The machine is equipped with a new type of cab of the panoramic XC9 series, with textured interior, additional storage boxes, mobile phone storage boxes, etc. The FNR integrated pilot handle can meet the integrated operation habits of high—end market customers. The standard heating and cooling integrated air conditioner upgrade the operation comfort.Adjustable seat and steering column can be adapted to different percentile body needs. The whole machine uses Jack simulation technology and adopts the best channel design,to give you a luxurious driving experience.