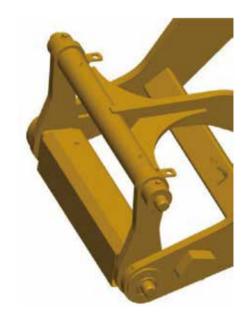

### Flexibility and versatility

◆ The whole machine adopts a central hinged swing structure, which can realize 9° center swing and ±36° hinged steering. The short tail design makes the turning radius smaller. The machine is equipped with a four-joint hydraulic quick-change structure as standard, which can meet the user's various machine and tool selection requirements.