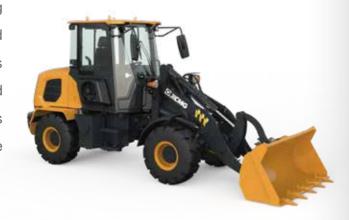

# Product Overview

The XC916E wheel loader is a new product of the XC9 series independently developed by XCMG Earthmoving Machinery Business Unit.It adopts hydromechanical transmission mode. The engine meets Stage V emission standards. The Machine also adopts an articulated frame and full hydraulic steering, quadruple pilot Hydraulic system, FNR, and shift integrated handle. The working device adopts a forward-rotating six-bar linkage mechanism, and is equipped with a quick-change device as standard. The integrated heating and cooling air conditioner is equipped as standard. The whole machine meets CE requirements.