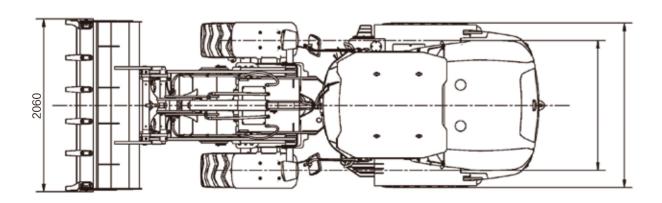

### **Overall dimensions**

### Main specifications

| Description                           | Specifications           | Unit |
|---------------------------------------|--------------------------|------|
| Rated bucket capacity                 | 0.7                      | m³   |
| Rated working load                    | 1600                     | kg   |
| Operating weight                      | 4560                     | kg   |
| Dumping height                        | 2400                     | mm   |
| Dumping reach                         | 780                      | mm   |
| Wheelbase                             | 2470                     | mm   |
| Track                                 | 1500                     | mm   |
| Overall length                        | 5235                     | mm   |
| Overall height                        | 2550                     | mm   |
| Bucket width                          | 1980                     | mm   |
| Maximum breakout force                | 40                       | kN   |
| Maximum traction force                | 39                       | kN   |
| Turning radius (Center of Outer tire) | 4460                     | mm   |
| Boom lifting time                     | ≤5                       | S    |
| Total cycle time                      | ≤11                      | S    |
| tire type                             | 16/70-16                 | -    |
| Driving Speed                         | Forward I/Reverse I 8    | km/h |
|                                       | Forward II/Reverse II 19 | km/h |
| Minimum ground clearance              | 320                      | mm   |
| Maximum lift height load              | 2300                     | kg   |
| Tipping load                          | 3200                     | kg   |