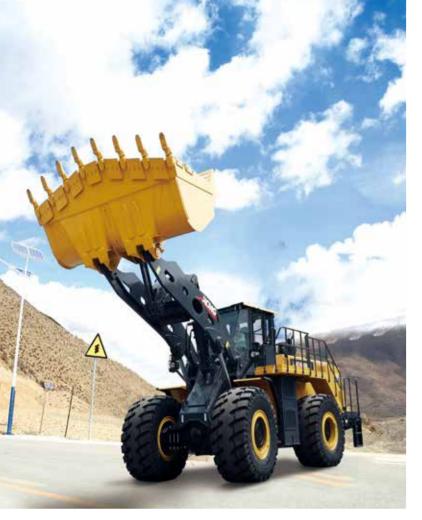

# Product Overview

The XC916E wheel loader is a new product of the XC9 series independently developed by XCMG Earthmoving Machinery Business Unit.It adopts hydromechanical transmission mode. The engine meets Stage V emission standards. The Machine also adopts an articulated frame and full hydraulic steering, quadruple pilot Hydraulic system, FNR, and shift integrated handle. The working device adopts a forward-rotating six-bar linkage mechanism, and is equipped with a quick-change device as standard. The integrated heating and cooling air conditioner is equipped as standard. The whole machine meets CE requirements.

### Advanced technology

◆ Our products are compact in structure and convenient for container transportation. The adoption of the forward rotation six—link optimization technology makes the translation of the machine smooth—er, and the lifting movement of tools will be more stable. The whole machine adopts a new type of quadruple hydraulic control technology, with integrated pilot operating handle, which greatly improves the comfort. XC9 small loader is equipped with a new type of cab. Wide cab space, wide field of vision, comfortable operation feeling, and superior configuration of the whole machine meet the needs of the mid—to—high—end market.

### **Product Reliability**

◆ The design of the structural parts of the whole machine adopts CAE simulation analysis to ensure a high safety factor. The front and rear frames adopt the overall frame heavy-duty structure, which has strong resistance and impact load capacity. The key components such as gearbox, axles, engines, pumps, and valves are selected from domestic reliable quality accessories.